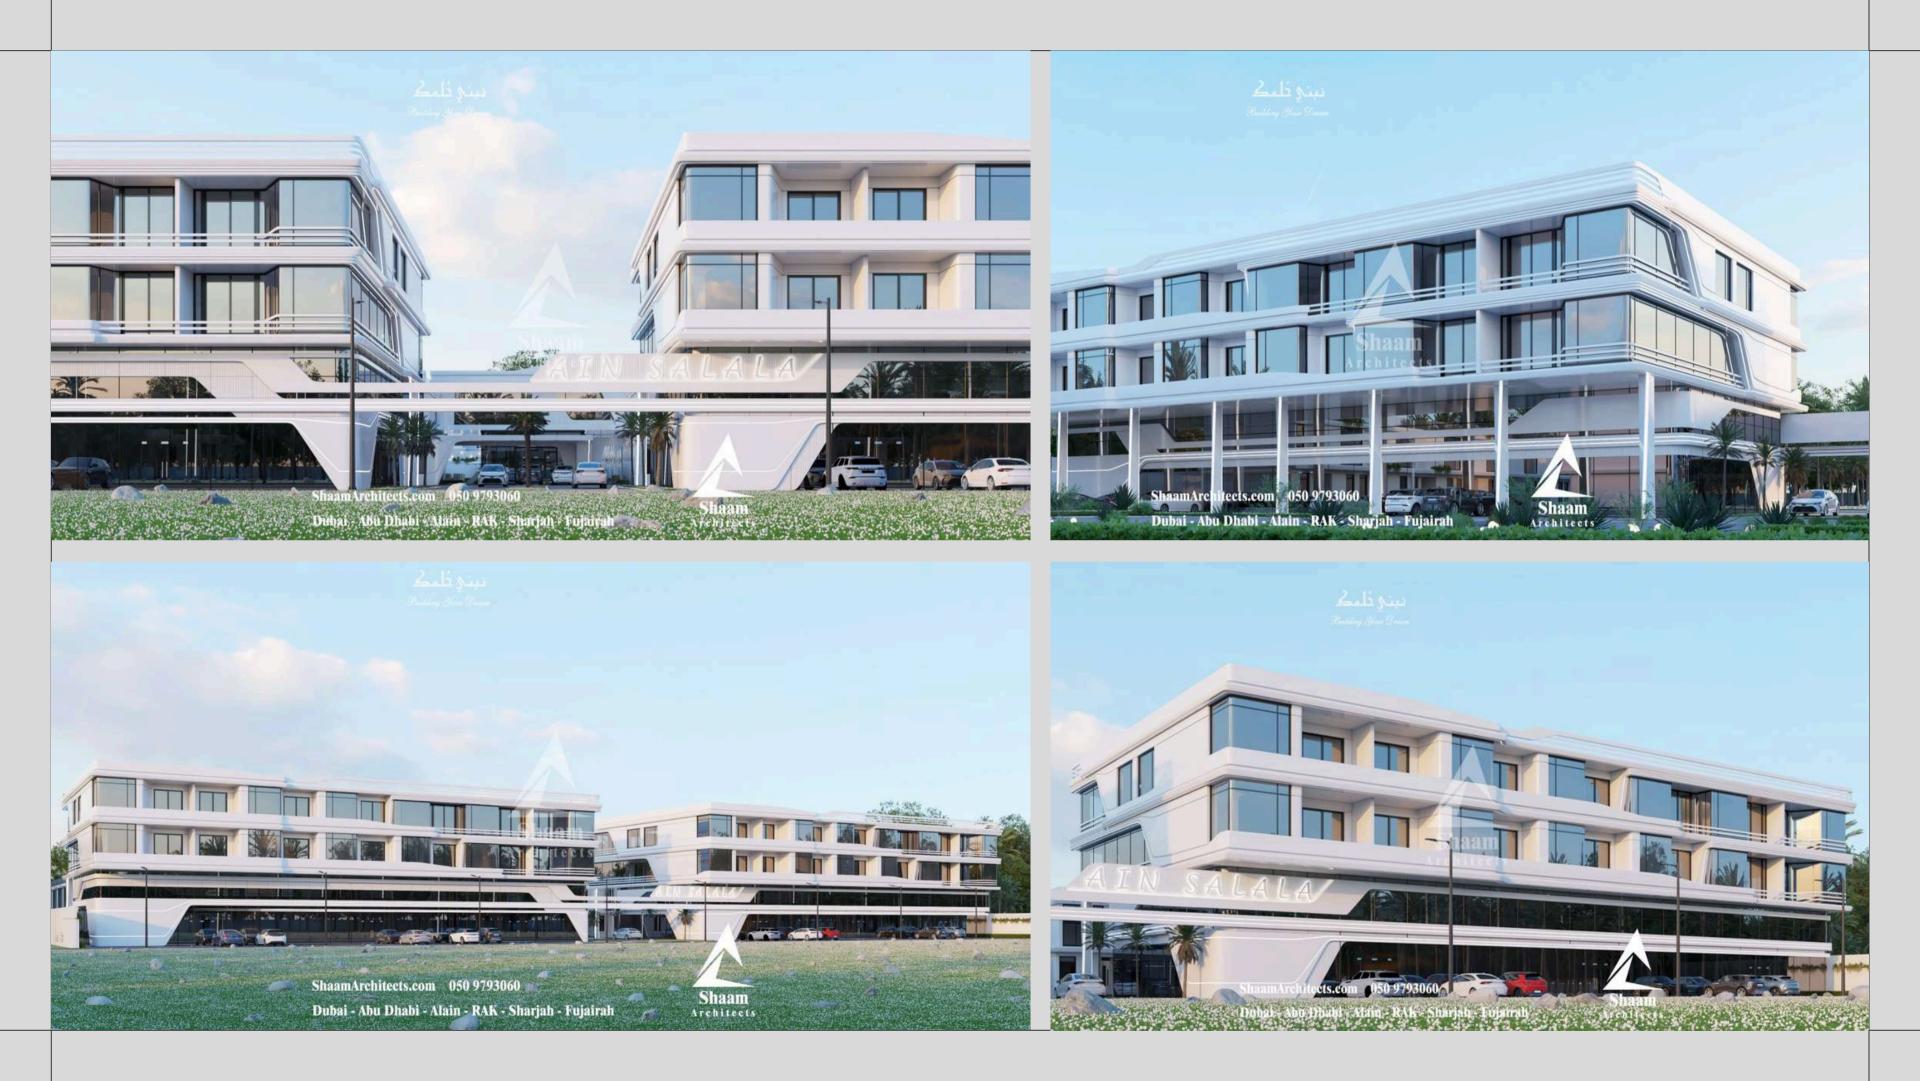

- LOCATION: RAK .
- G + 5 + ROOF

- LOCATION: RAK .
- G + 5 + ROOF

• LOCATION : OMAN

- SALALA.

 A COMPOUND
 THAT
 CONSISTS
 OF VILLAS +
 2 BUILDING .

- MALL PROPOSAL.
- LOCATION: RAK .

- MALL PROPOSAL.
- LOCATION: RAK .