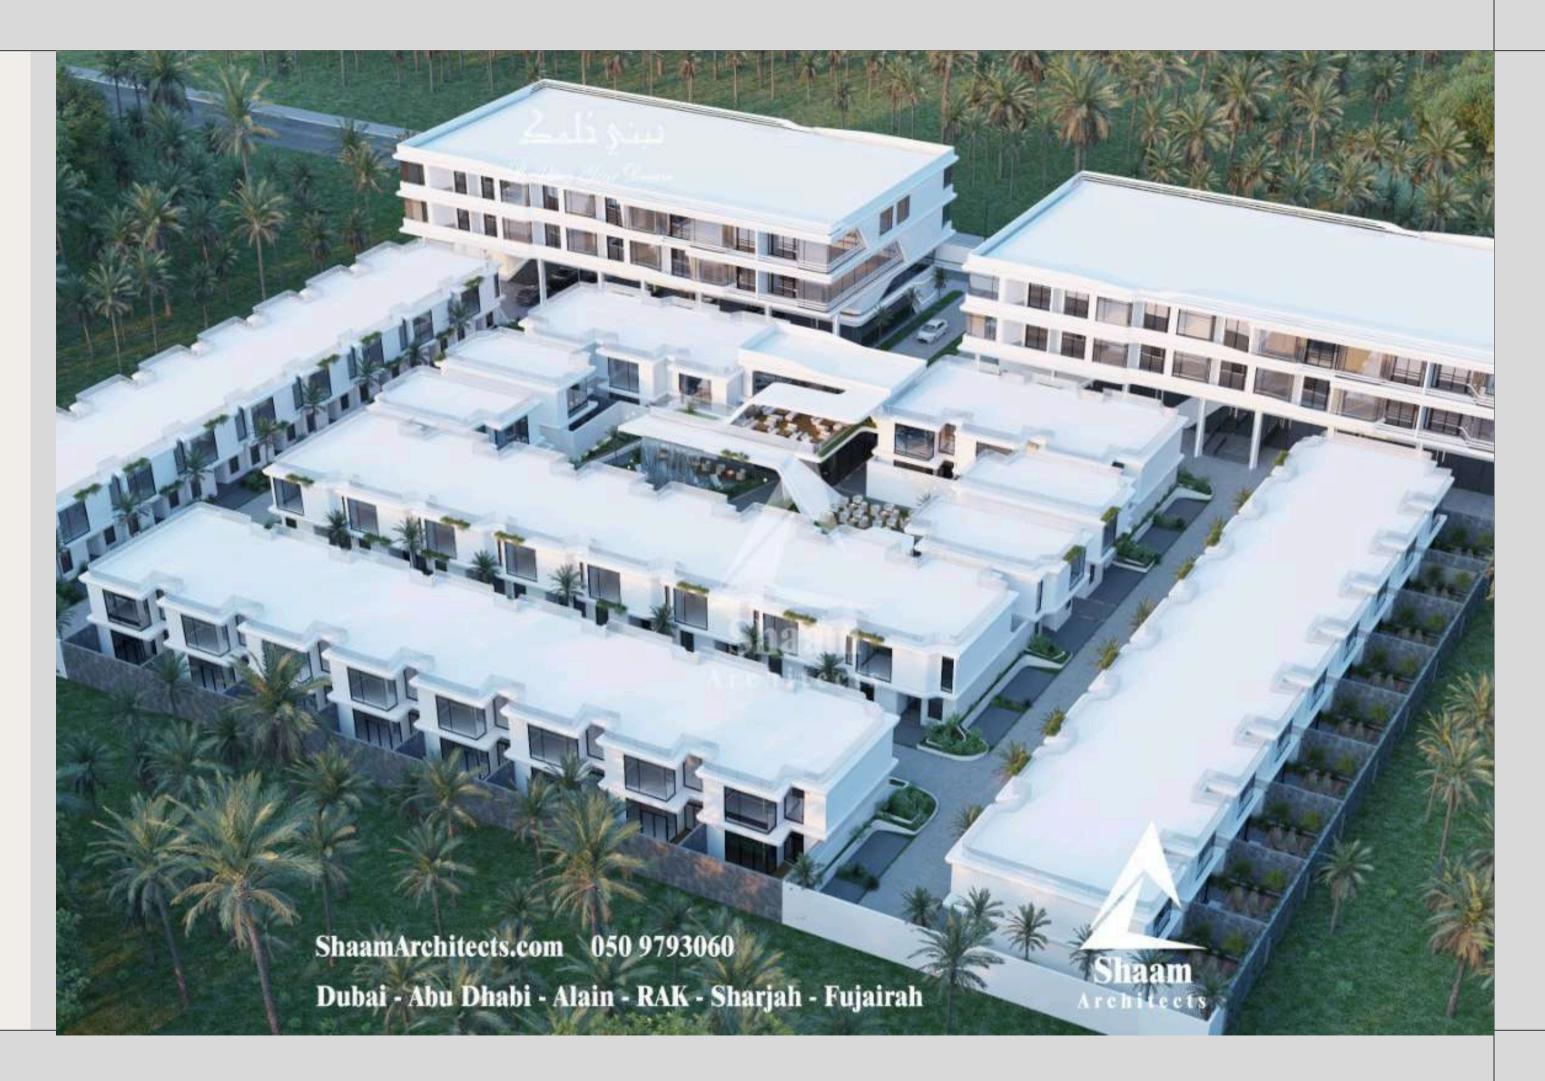

- LOCATION: RAK .
- G + 5 + ROOF

- LOCATION: RAK .
- G + 5 + ROOF

• LOCATION : OMAN

- SALALA.

 A COMPOUND
 THAT
 CONSISTS
 OF VILLAS +
 2 BUILDING .

- MALL PROPOSAL.
- LOCATION: RAK .

- MALL PROPOSAL.
- LOCATION: RAK .