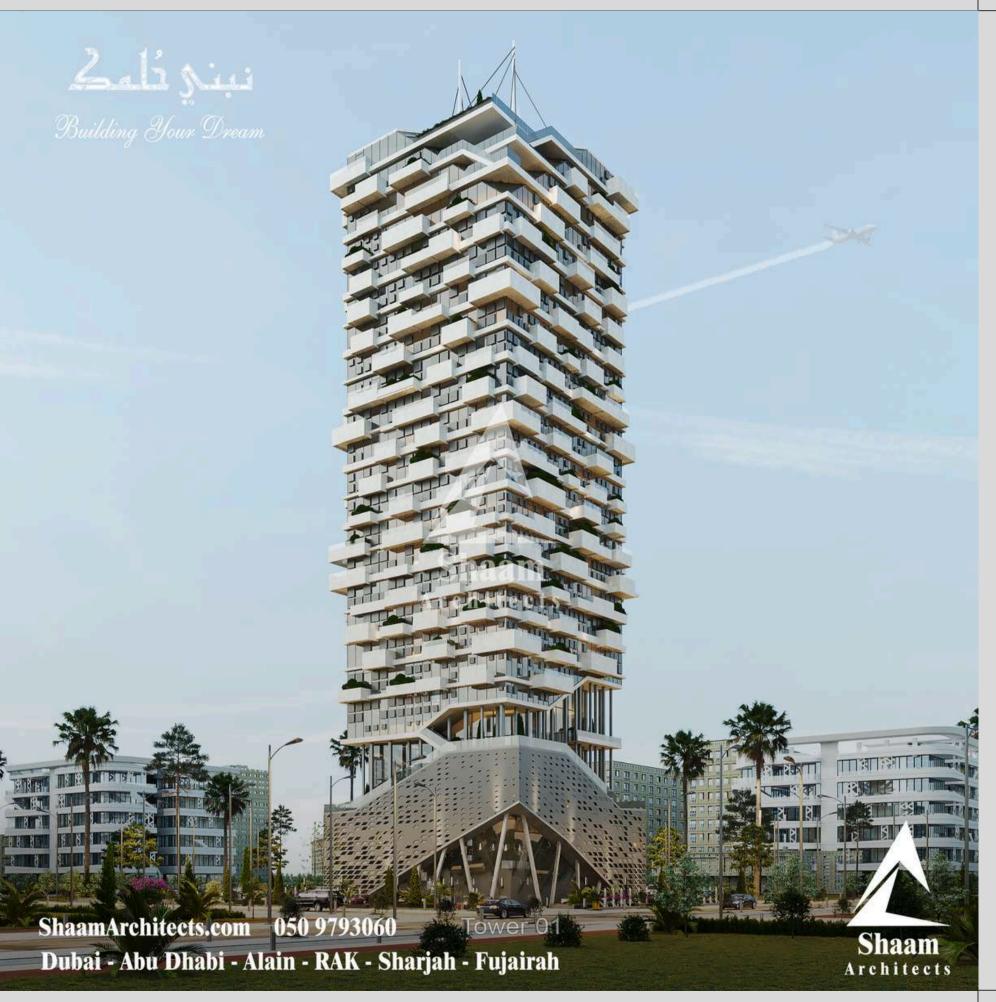

# • RESIDENTIAL AND COMMERCIAL TOWER .

- LOCATION: QATAR
- G + 30 + ROOF

**COMMERCIAL TOWER**.

- LOCATION: SAUDI ARABIA.
- G + 28 + ROOF

• RESIDENTIAL AND COMMERCIAL