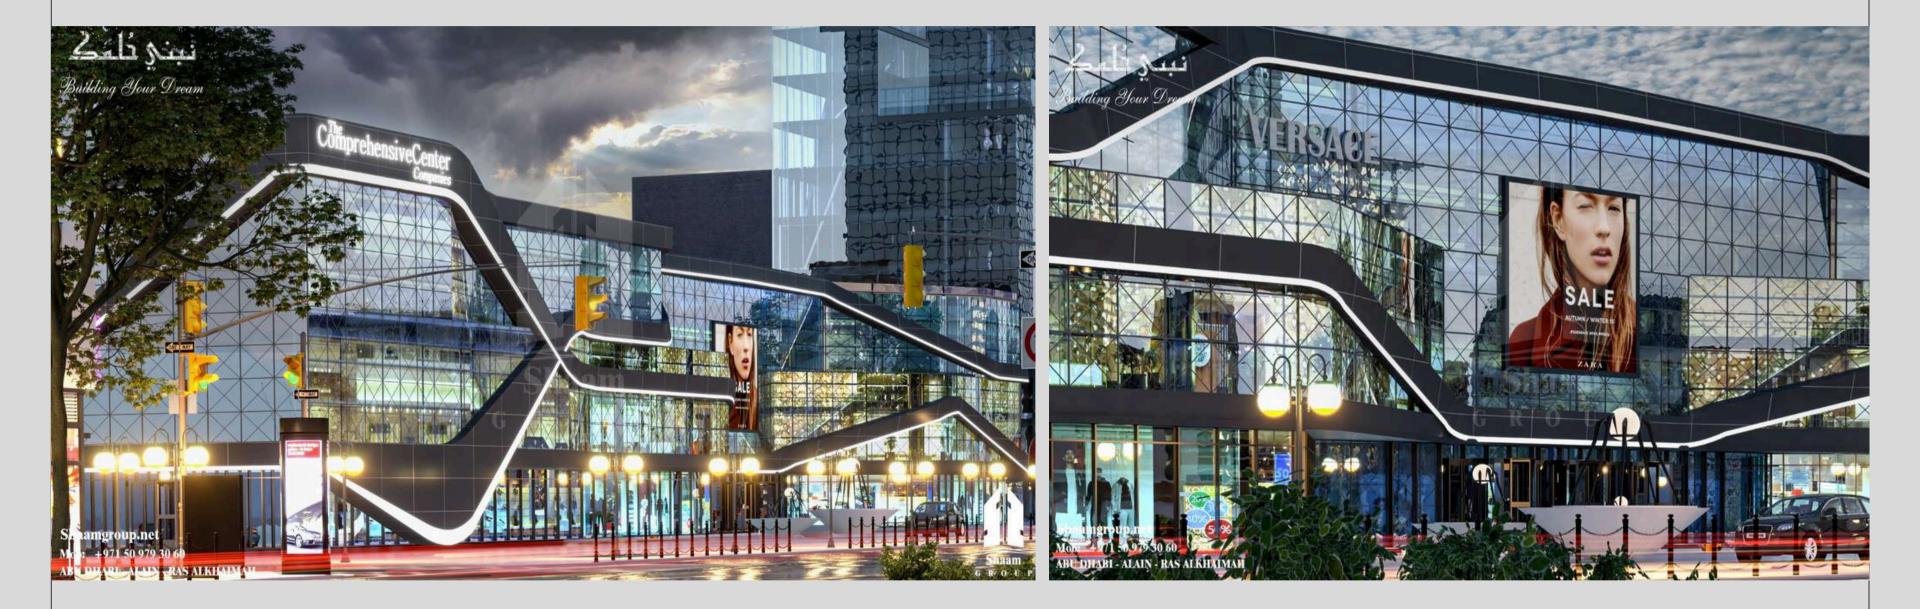

- LOCATION: RAK .
- G + 5 + ROOF

- LOCATION: RAK .
- G + 5 + ROOF

• LOCATION : OMAN

- SALALA.

 A COMPOUND
 THAT
 CONSISTS
 OF VILLAS +
 2 BUILDING .

- MALL PROPOSAL.
- LOCATION: RAK .

- MALL PROPOSAL.
- LOCATION: RAK .

- MALL PROPOSAL.
- LOCATION : D UBAI.