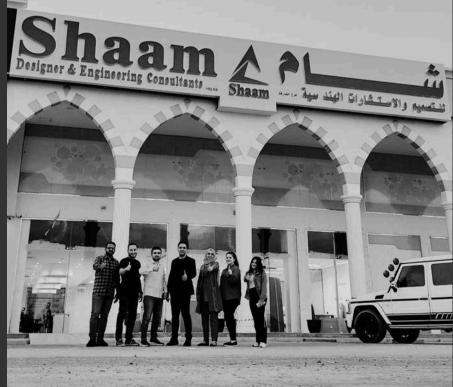

# **About Us**

+3500

PROJECTS

- Shaam Architects is a dynamic Architectural firm, specializing in exterior, interior amd landscape.
- Shaam Architects was found in 2010 in the UAE by : EYAD MUTEB

+150

ENGINEERS

# MANAGERS:

## OURTEAME :

Mohammad Othman Project Manager

Abu -Dhabi

Bayan Architect Al Ain

Hoyam Gasim Structural Engineer Ras Al-Khaimah

Mohamad AlAli Site Engineer

Fujairah

Mohamed Nizar