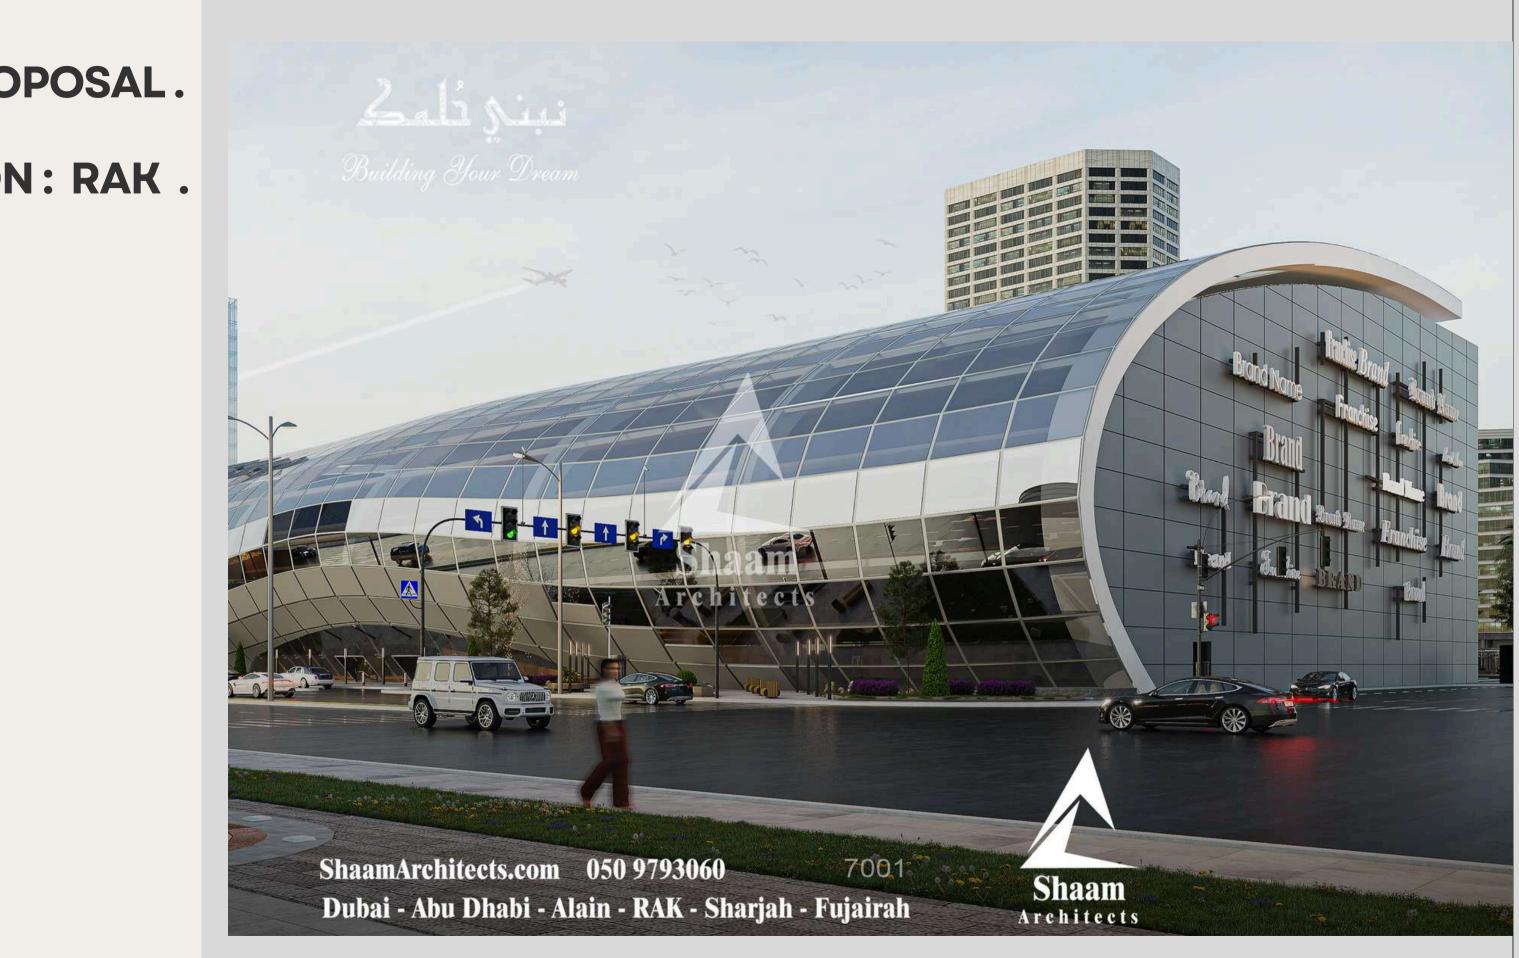

- LOCATION: RAK .
- G + 5 + ROOF

- LOCATION: RAK .
- G + 5 + ROOF

• LOCATION : OMAN

- SALALA.

 A COMPOUND
 THAT
 CONSISTS
 OF VILLAS +
 2 BUILDING .

- MALL PROPOSAL.
- LOCATION: RAK .

- MALL PROPOSAL.
- LOCATION: RAK .