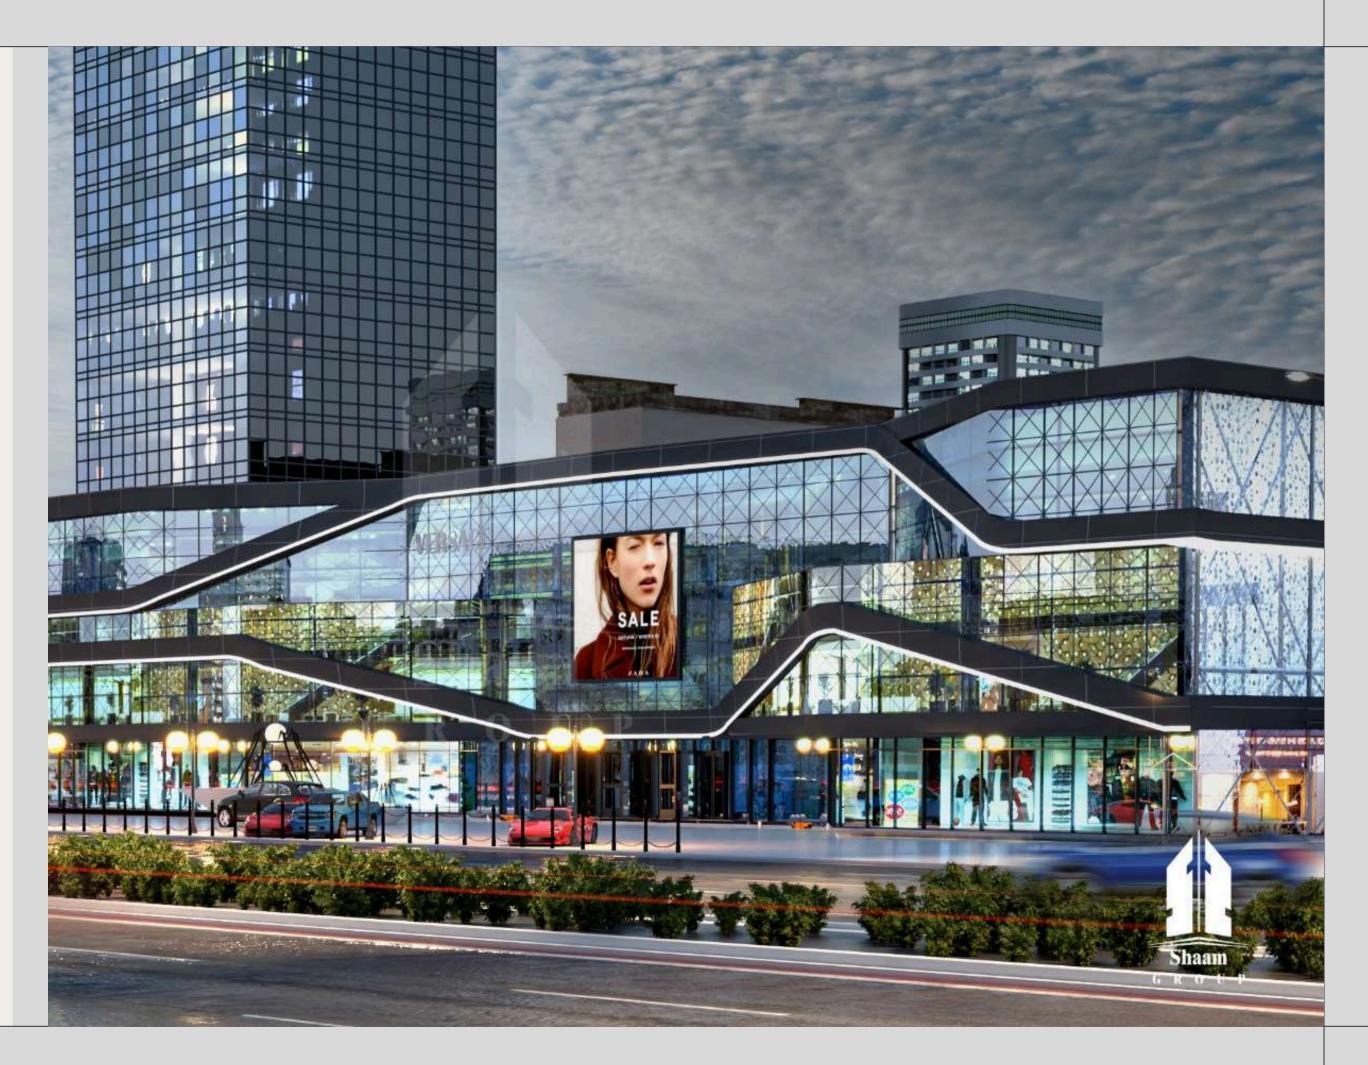

- LOCATION: RAK .
- G + 5 + ROOF

- LOCATION: RAK .
- G + 5 + ROOF

• LOCATION : OMAN

- SALALA.

 A COMPOUND
 THAT
 CONSISTS
 OF VILLAS +
 2 BUILDING .

- MALL PROPOSAL.
- LOCATION: RAK .

- MALL PROPOSAL.
- LOCATION: RAK .

- MALL PROPOSAL.
- LOCATION : D UBAI.