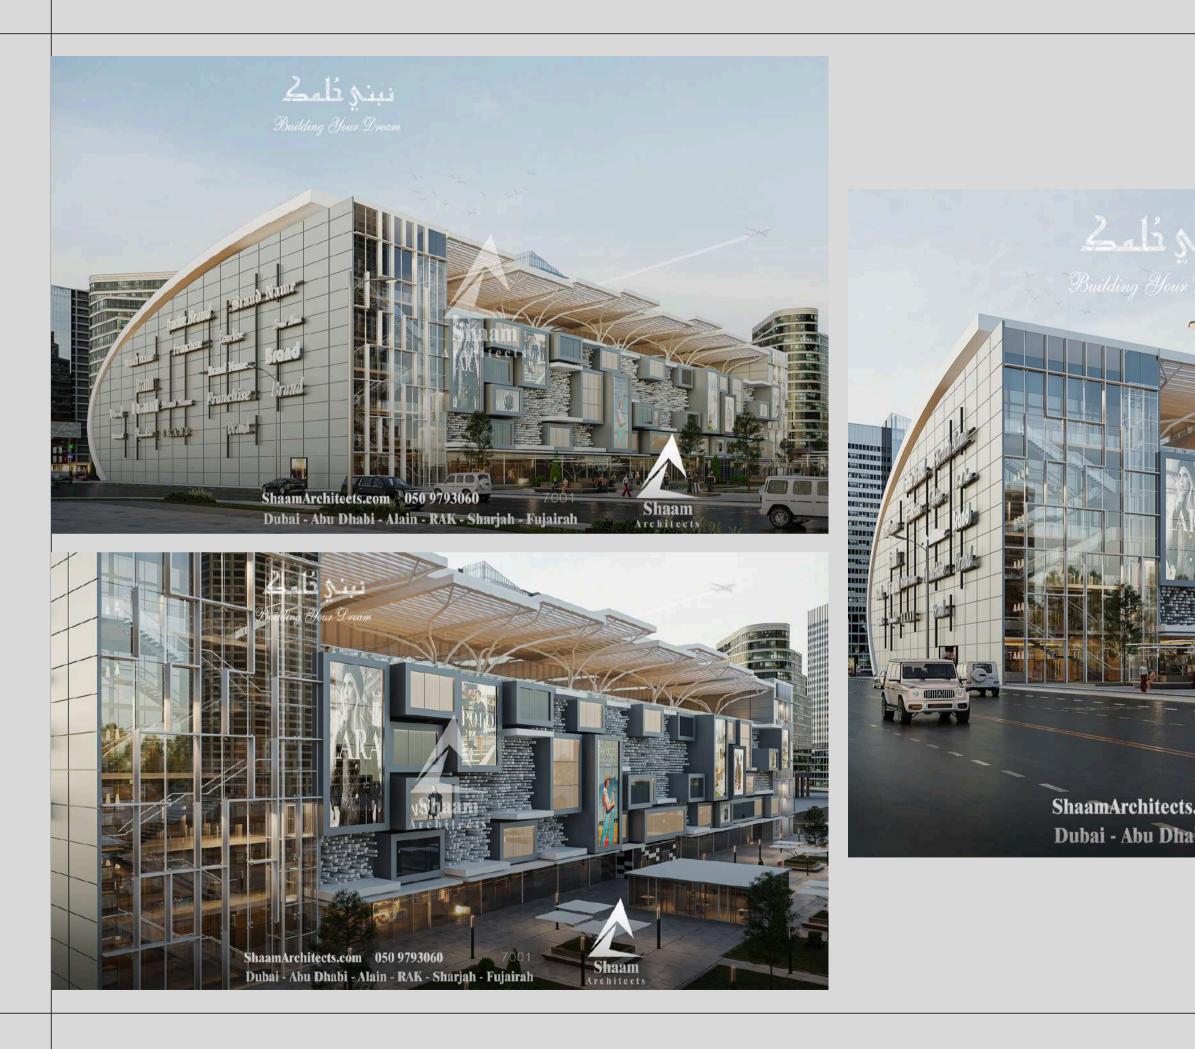

- LOCATION: RAK .
- G + 5 + ROOF

- LOCATION: RAK .
- G + 5 + ROOF

• LOCATION : OMAN

- SALALA.

 A COMPOUND
 THAT
 CONSISTS
 OF VILLAS +
 2 BUILDING .

- MALL PROPOSAL.
- LOCATION: RAK .

- MALL PROPOSAL.
- LOCATION: RAK .