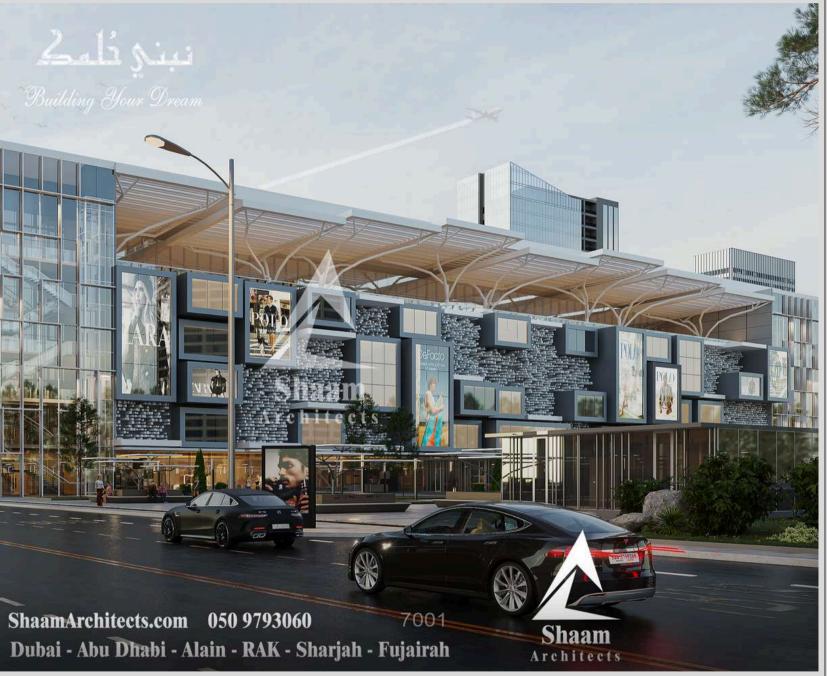

- LOCATION: RAK .
- G + 5 + ROOF

- LOCATION: RAK .
- G + 5 + ROOF

• LOCATION : OMAN

- SALALA.

 A COMPOUND
 THAT
 CONSISTS
 OF VILLAS +
 2 BUILDING .

- MALL PROPOSAL.
- LOCATION: RAK .

- MALL PROPOSAL.
- LOCATION: RAK .