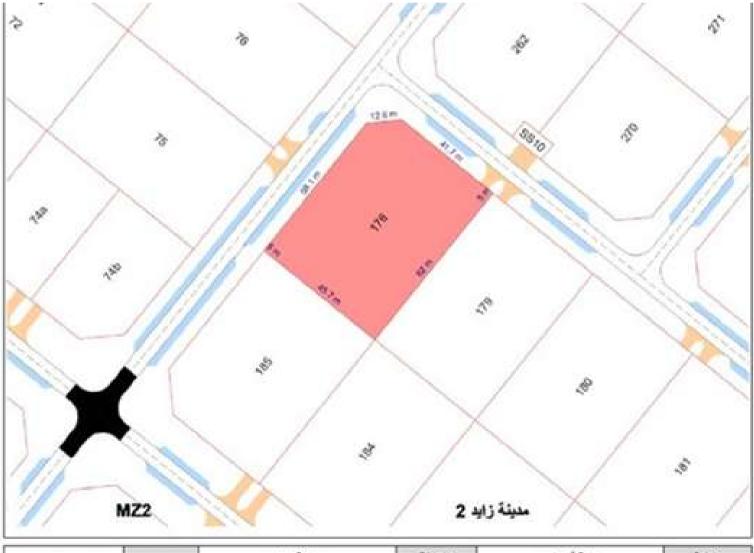

# Reality

| 3,354.85 متر مربع<br>36,111.16 قدم مربع | مستحة القطعة | مديثة زايد | المتطقة | مدينة أبو قلبي | فيفية        |
|-----------------------------------------|--------------|------------|---------|----------------|--------------|
|                                         |              | ~          | الشارع  | مدينة زايد 2   | الحوض / الحي |

## Reality

| 3,354.85 متر مربع<br>36,111.16 قدم مربع | مستحة القطعة | مديثة زايد | المتطقة | مدينة أبو قلبي | فيفية        |
|-----------------------------------------|--------------|------------|---------|----------------|--------------|
|                                         |              | ~          | الشارع  | مدينة زايد 2   | الحوض / الحي |