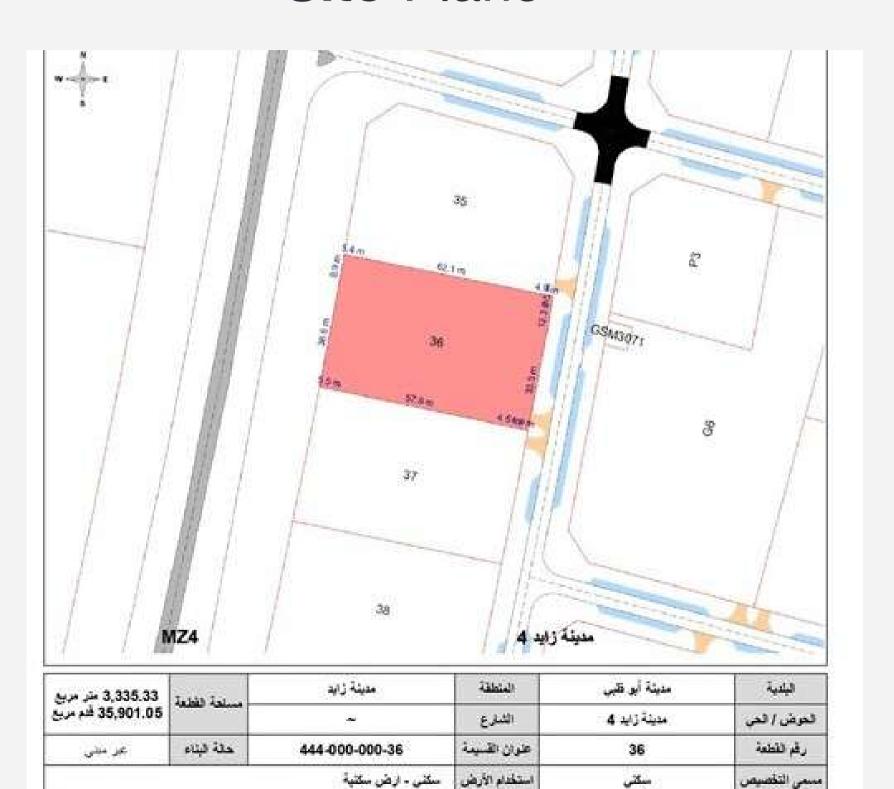

# Reality

| 3,354.85 متر مربع<br>36,111.16 قدم مربع | مستحة القطعة | مديثة زايد | المتطقة | مدينة أبو قلبي | فيفية        |
|-----------------------------------------|--------------|------------|---------|----------------|--------------|
|                                         |              | ~          | الشارع  | مدينة زايد 2   | الحوض / الحي |

Proudly presenting the gorgeous projectnumber 409, 410 in RAK, United Arab Emirates.

This group of 20 villas buildingG+1 located in Al-Oraibi area - represents a modern design and a cozy lane with 16,000,000 budget within Al Asim buildingcontracting LLC.

This villas illustrates how architecture can communicate so wisely with its surroundings to bring its best form.

Balance, rhythm, emphasis, visual and scale all can be seen in this project of owner sir Ebrahim Said Rashed Almheiri& Ali MuhammadAhli.

The beautyof lines and geometry createsa unique combination of comfort and depth with a challenge of small plot area..

To make your dream projectcome true, clickthe link below

www.shaamArchitects.com