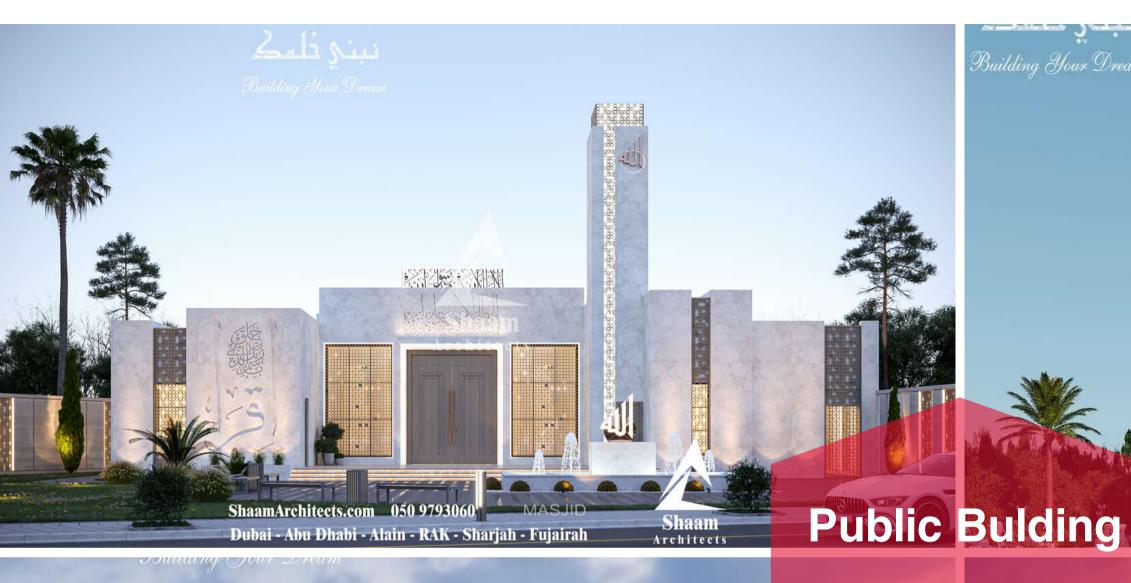

## Mosque

project number 257 in RAK, United Arab Emirates.

the mosque located in Al-Qusaidat area - represents a islamic design and a cozy lane with 6,000,000 budget within balqis building contracting LLC.