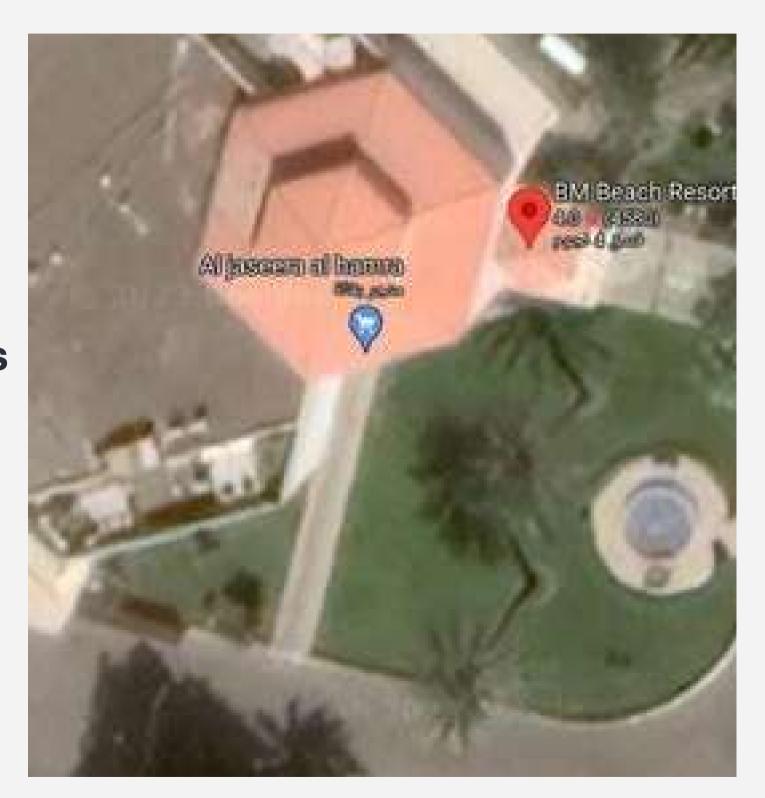

# **BM Beach Resort**

#### **BM Beach Resort**

Proudly presenting the gorgeous projectnumber 126in RAK, United Arab Emirates.

This building Hotel +landscape locatedin Al-bin majid beach- with 15,000,000 budget within Eagle building contracting LLC.

This buildingillustrates how architecture can communicate so wisely with its surroundings to bring its best form.

Balance, rhythm, emphasis, visual and scale all can be seen in this project,

The beautyof lines and geometry createsa unique combination of comfort and depth with a challenge of small plot area..