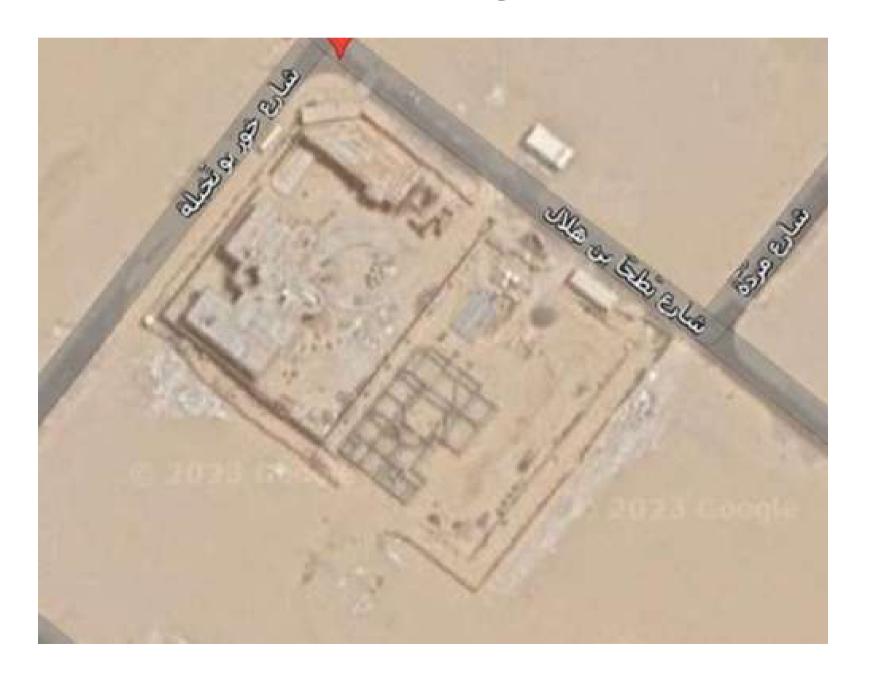

# Reality

| 3,354.85 متر مربع<br>36,111.16 قدم مربع | مستحة القطعة | مديثة زايد | المتطقة | مدينة أبو قلبي | فيفية        |
|-----------------------------------------|--------------|------------|---------|----------------|--------------|
|                                         |              | ~          | الشارع  | مدينة زايد 2   | الحوض / الحي |

## Reality

| 3,354.85 متر مربع<br>36,111.16 قدم مربع | مستحة القطعة | مديثة زايد | المتطقة | مدينة أبو قلبي | فيفية        |
|-----------------------------------------|--------------|------------|---------|----------------|--------------|
|                                         |              | ~          | الشارع  | مدينة زايد 2   | الحوض / الحي |