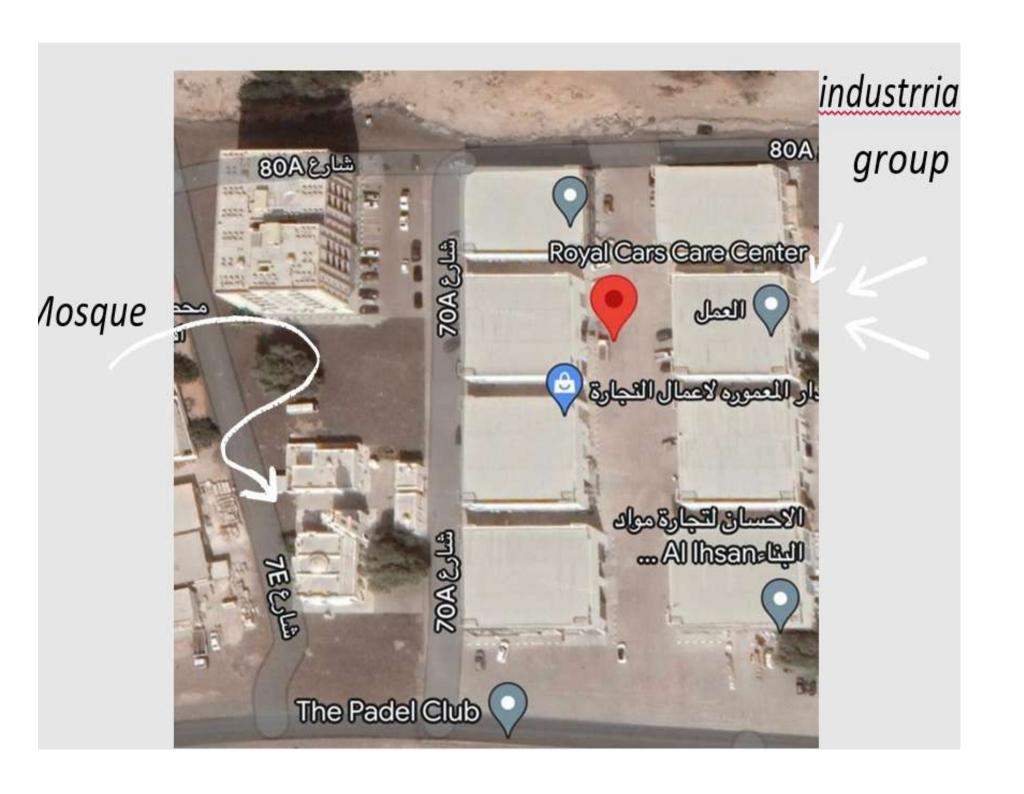

## **Commercial Group**

Prproject number 257 in RAK, United Arab Emirates.

This building Commercial Group located in Al-Qusaidat area – represents modern design and a cozy lane with 23,000,000 budgetwithin balqis building contracting LLC.

This building illustrates how architecture can communicate so wisely with its surroundings to bring its best form.