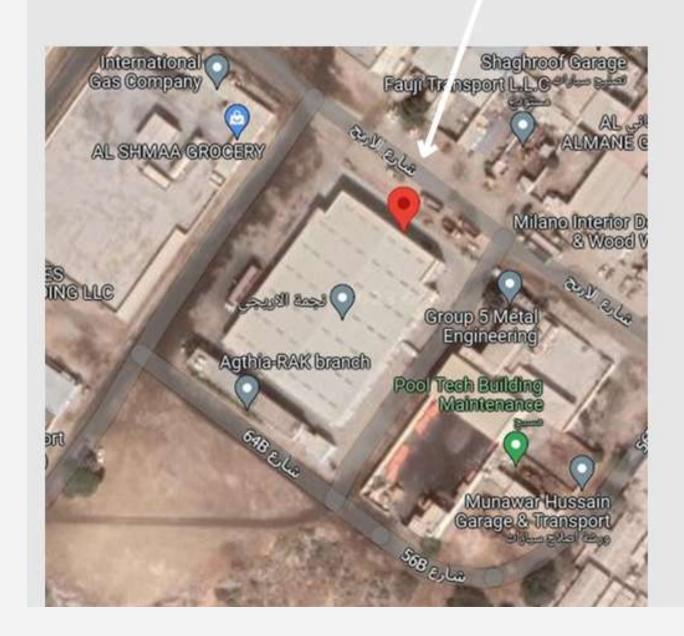

#### Location

# **Key Factory**

# **Key Factory**

Proudly presenting the gorgeous projectnumber 204 in RAK, UnitedArab Emirates.

This building Kay factory located in Al-Qusaidat area represents a modern design, with 16,000,000 budget within Emirates buildingcontracting LLC.