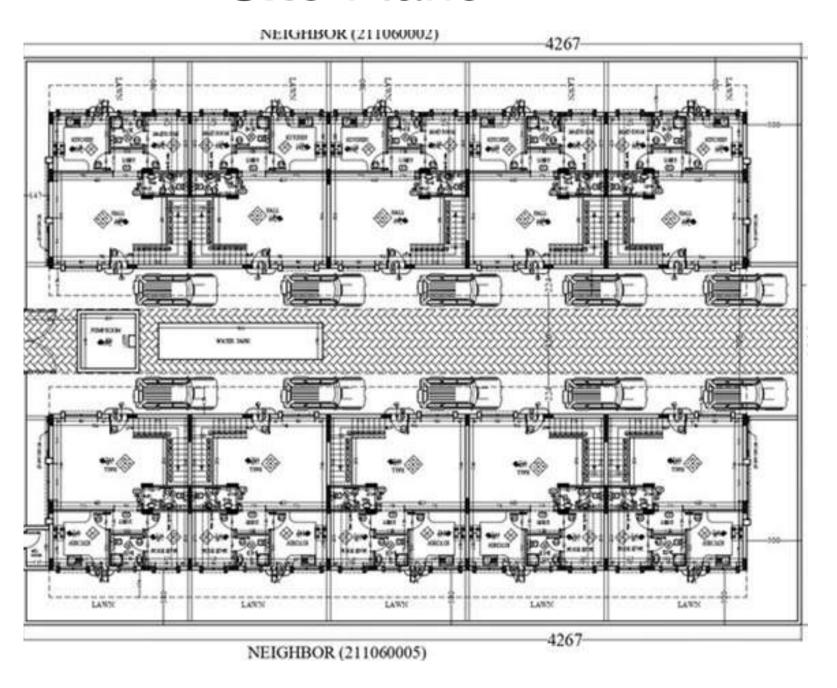

Proudly presenting the gorgeous projectnumber 409, 410 in RAK, United Arab Emirates.

This group of 20 villas buildingG+1 located in Al-Oraibi area - represents a modern design and a cozy lane with 16,000,000 budget within Al Asim buildingcontracting LLC.

This villas illustrates how architecture can communicate so wisely with its surroundings to bring its best form.

Balance, rhythm, emphasis, visual and scale all can be seen in this project of owner sir Ebrahim Said Rashed Almheiri& Ali MuhammadAhli.

The beautyof lines and geometry createsa unique combination of comfort and depth with a challenge of small plot area..

To make your dream projectcome true, clickthe link below

www.shaamArchitects.com