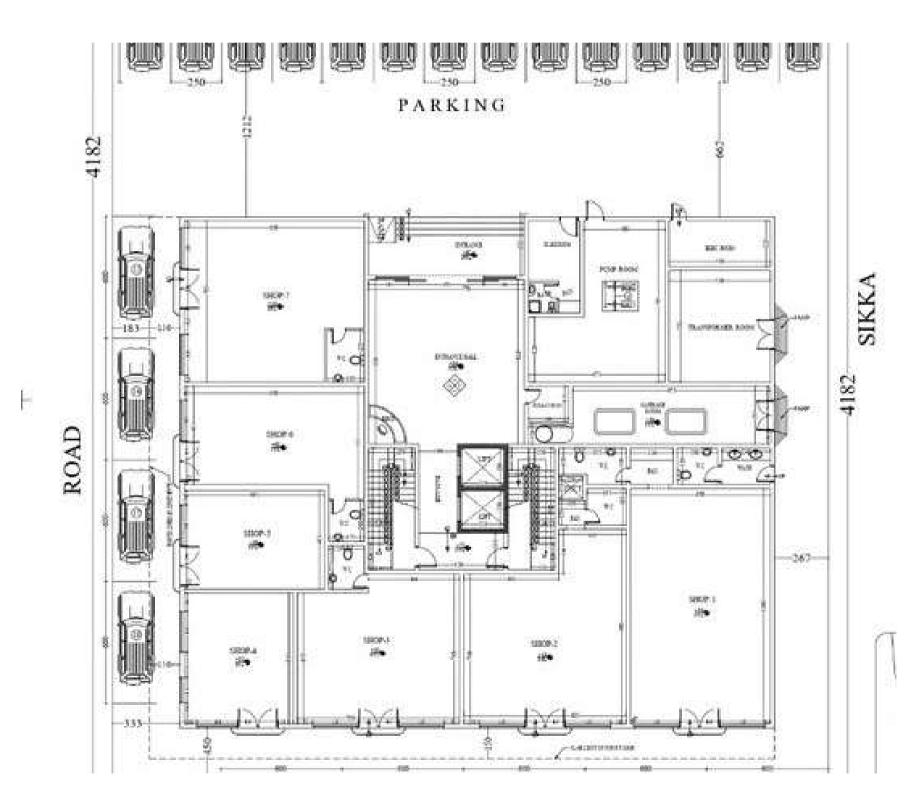

## **Commercial Group**

Prproject number 257 in RAK, United Arab Emirates.

This building Commercial Group located in Al-Qusaidat area – represents modern design and a cozy lane with 23,000,000 budgetwithin balqis building contracting LLC.

This building illustrates how architecture can communicate so wisely with its surroundings to bring its best form.