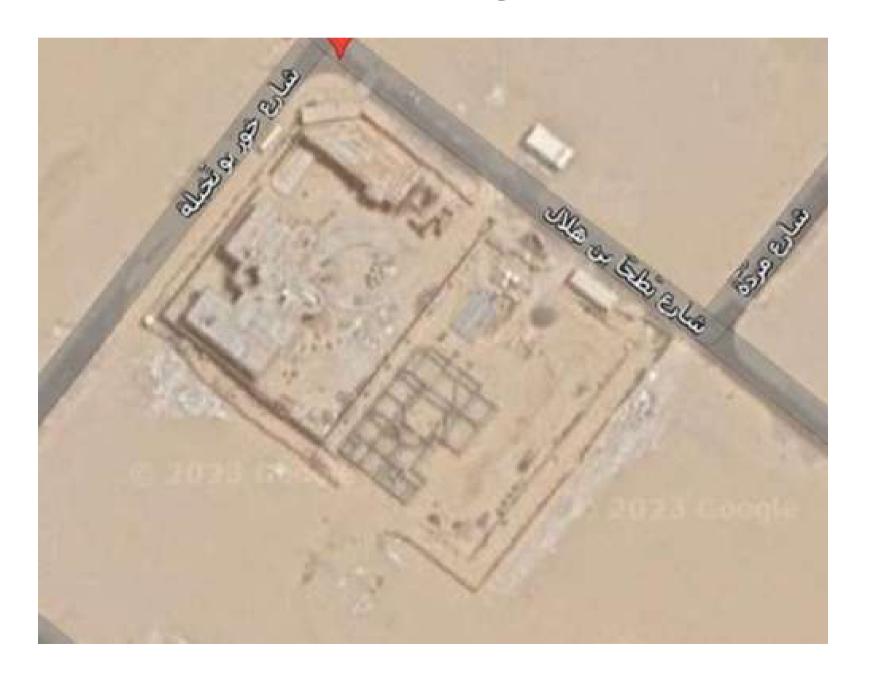

# **Luxury Classic Villa**

Proudly presenting the gorgeous project number 7445 in Abu Dhabi, United Arab Emirates.
This building is a private villa located in Zayed city-Abu Dhabi - with a budget of 17,000,000 constructed by Powerful Team General Maintenance and Contracting projectowner Abdulla Alkhoori

This buildingillustrates how architecture can communicate so wisely with its surroundings to bring its best form.

Balance, rhythm, emphasis, visual and scale all can be seen in this project, The beauty of lines and geometry createsa unique combination of comfort and depth To make your dream project come true,

click the link below

www.shaamArchitects.com

# **Luxury Classic Villa**