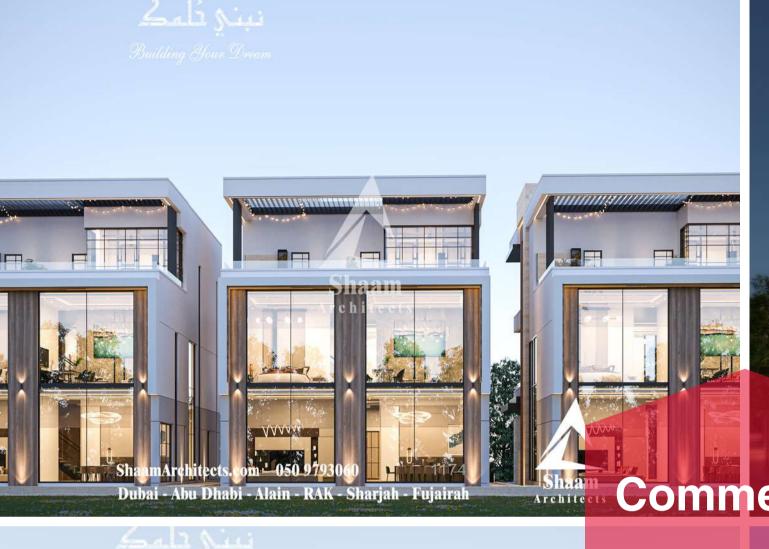

# Some of Existing Project

# **BM Beach Resort**

#### **BM Beach Resort**

Proudly presenting the gorgeous projectnumber 126in RAK, United Arab Emirates.

This building Hotel +landscape locatedin Al-bin majid beach- with 15,000,000 budget within Eagle building contracting LLC.

This buildingillustrates how architecture can communicate so wisely with its surroundings to bring its best form.

Balance, rhythm, emphasis, visual and scale all can be seen in this project,

The beautyof lines and geometry createsa unique combination of comfort and depth with a challenge of small plot area..