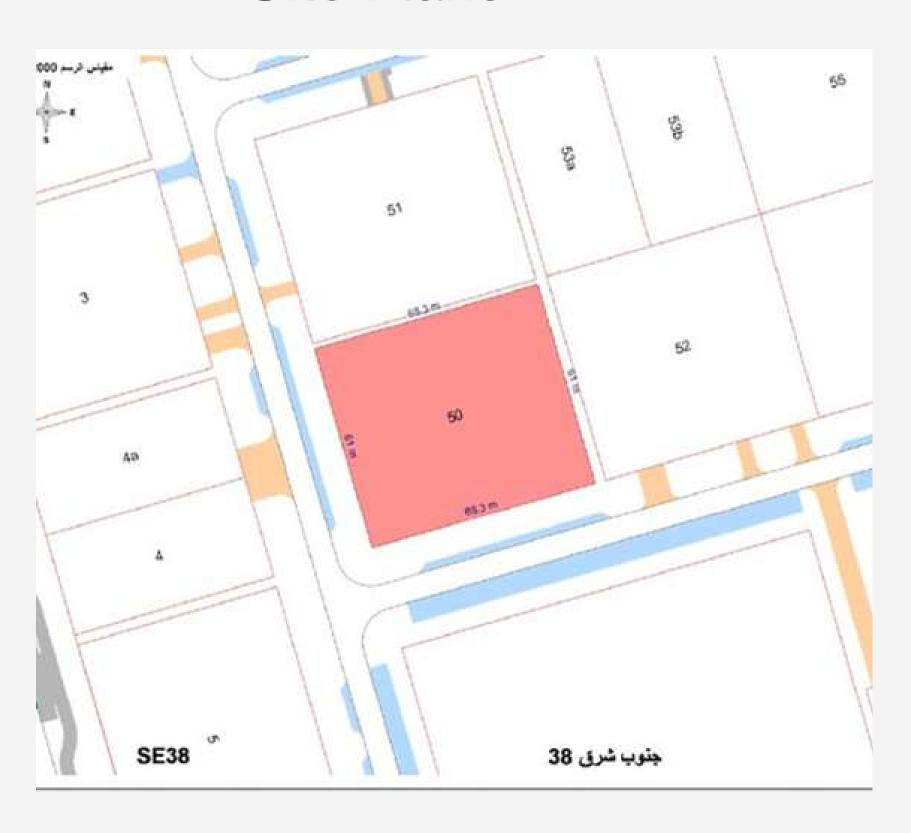

# Reality

| 3,354.85 متر مربع<br>36,111.16 قدم مربع | مستحة القطعة | مديثة زايد | المتطقة | مدينة أبو قلبي | فيفية        |
|-----------------------------------------|--------------|------------|---------|----------------|--------------|
|                                         |              | ~          | الشارع  | مدينة زايد 2   | الحوض / الحي |

## Reality

| 3,354.85 متر مربع<br>36,111.16 قدم مربع | مستحة القطعة | مديثة زايد | المتطقة | مدينة أبو قلبي | فيفية        |
|-----------------------------------------|--------------|------------|---------|----------------|--------------|
|                                         |              | ~          | الشارع  | مدينة زايد 2   | الحوض / الحي |