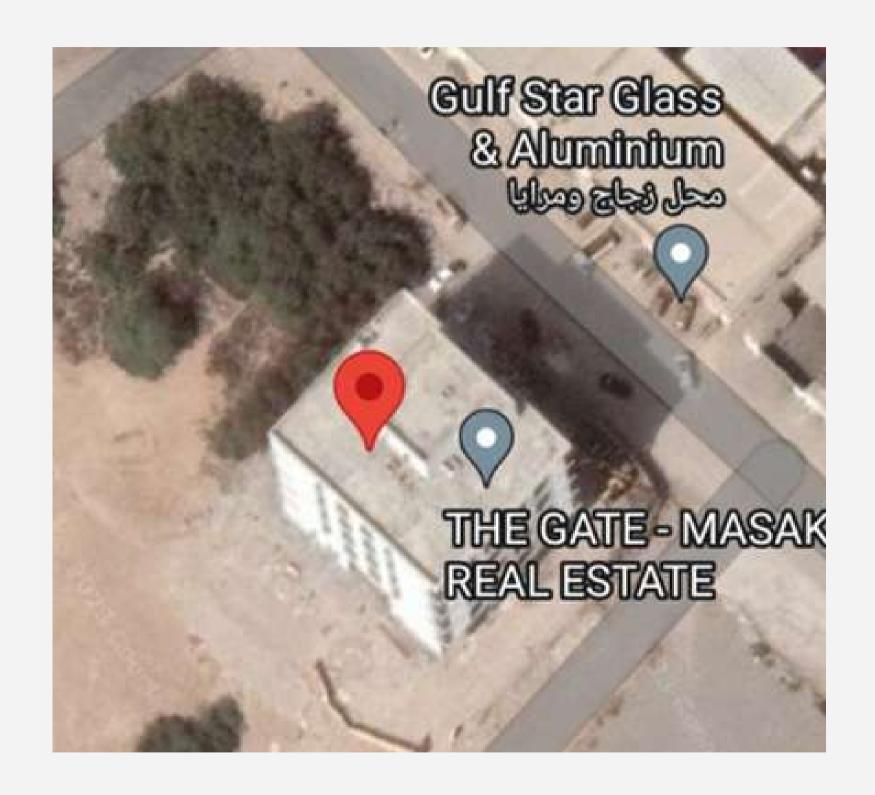

#### Location

## **Commercial Group**

Prproject number 257 in RAK, United Arab Emirates.

This building Commercial Group located in Al-Qusaidat area – represents modern design and a cozy lane with 23,000,000 budgetwithin balqis building contracting LLC.