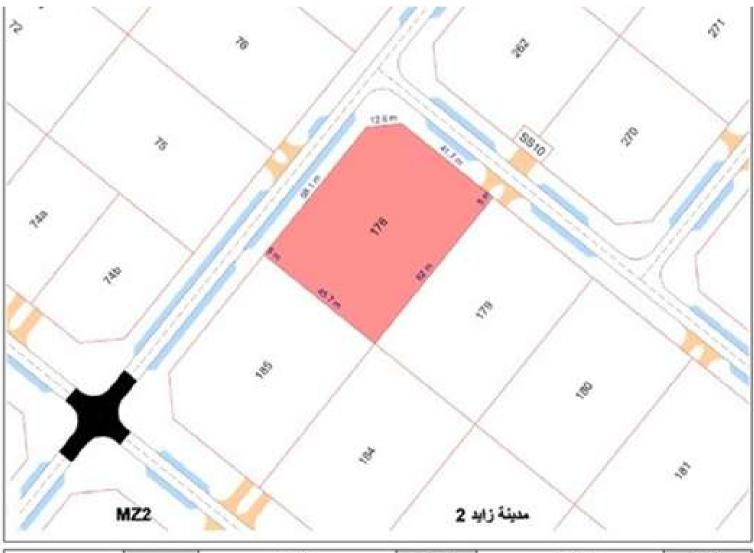

# **Luxury Classic Villa**

Proudly presenting the gorgeous project number 7445 in Abu Dhabi, United Arab Emirates.
This building is a private villa located in Zayed city-Abu Dhabi - with a budget of 17,000,000 constructed by Powerful Team General Maintenance and Contracting projectowner Abdulla Alkhoori

This buildingillustrates how architecture can communicate so wisely with its surroundings to bring its best form.

Balance, rhythm, emphasis, visual and scale all can be seen in this project, The beauty of lines and geometry createsa unique combination of comfort and depth To make your dream project come true,

click the link below

www.shaamArchitects.com

# **Luxury Classic Villa**