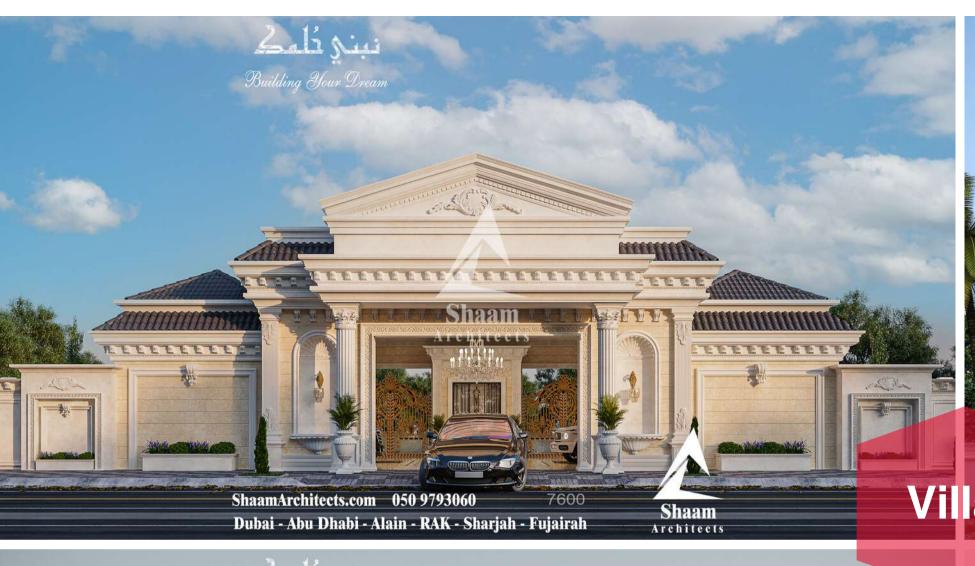

# Some of Existing Project

# **BM Beach Resort**

#### **BM Beach Resort**

Proudly presenting the gorgeous projectnumber 126in RAK, United Arab Emirates.

This building Hotel +landscape locatedin Al-bin majid beach- with 15,000,000 budget within Eagle building contracting LLC.

This buildingillustrates how architecture can communicate so wisely with its surroundings to bring its best form.

Balance, rhythm, emphasis, visual and scale all can be seen in this project,

The beautyof lines and geometry createsa unique combination of comfort and depth with a challenge of small plot area..