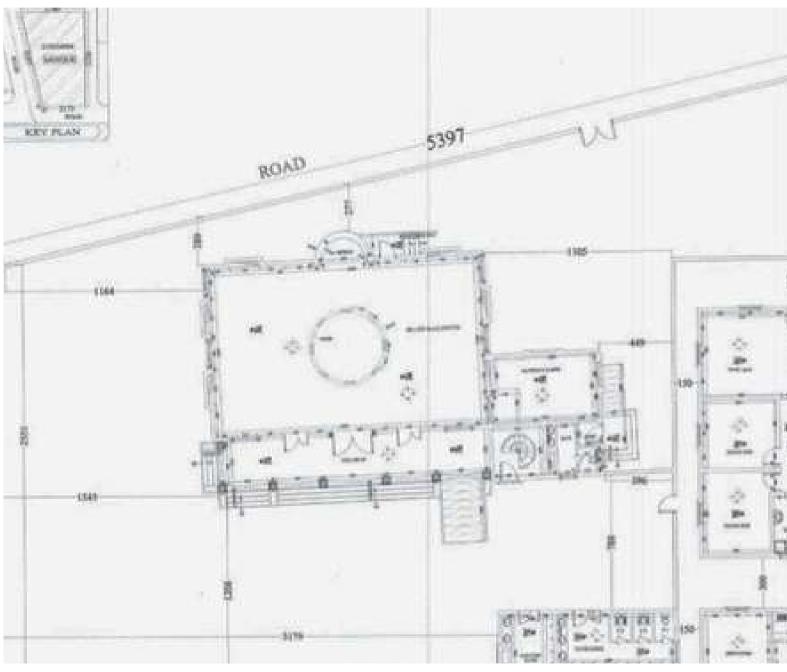

# **Key Factory**

# **Key Factory**

Proudly presenting the gorgeous projectnumber 204 in RAK, UnitedArab Emirates.

This building Kay factory located in Al-Qusaidat area represents a modern design, with 16,000,000 budget within Emirates buildingcontracting LLC.

This buildingillustrates how architecture can communicate so wisely with its surroundings to bring its best form.

Balance, rhythm, emphasis, visual and scale all can be seen in this project,

The beautyof lines and geometry createsa unique combination of comfort and depth with a challenge of small plot area..

To make your dream projectcome true, clickthe link below

www.shaamArchitects.com