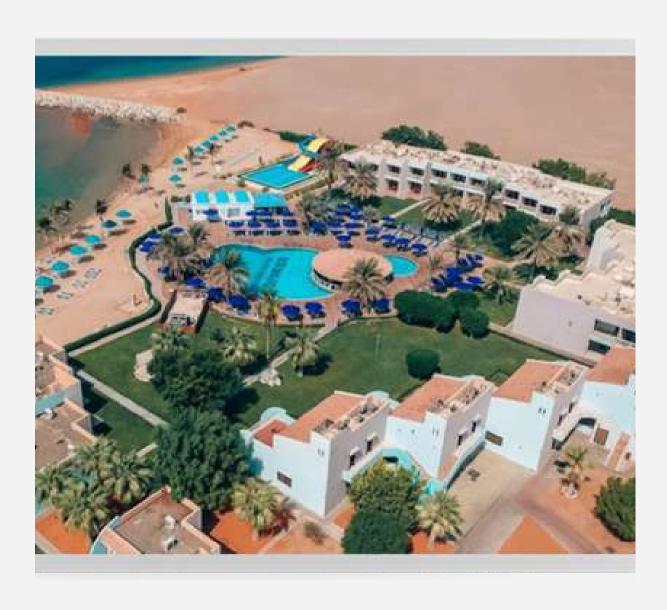

# **BM Beach Resort**

#### **BM Beach Resort**

Proudly presenting the gorgeous projectnumber 126in RAK, United Arab Emirates.

This building Hotel +landscape locatedin Al-bin majid beach- with 15,000,000 budget within Eagle building contracting LLC.

This buildingillustrates how architecture can communicate so wisely with its surroundings to bring its best form.

Balance, rhythm, emphasis, visual and scale all can be seen in this project,

The beautyof lines and geometry createsa unique combination of comfort and depth with a challenge of small plot area..