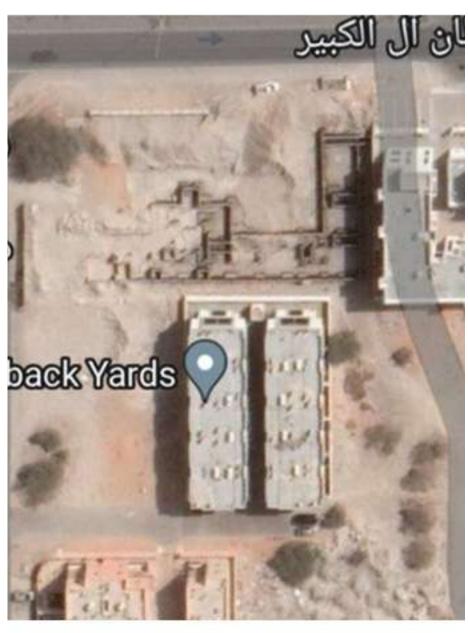

Proudly presenting the gorgeous projectnumber 409, 410 in RAK, United Arab Emirates.

This group of 20 villas buildingG+1 located in Al-Oraibi area - represents a modern design and a cozy lane with 16,000,000 budget within Al Asim buildingcontracting LLC.

This villas illustrates how architecture can communicate so wisely with its surroundings to bring its best form.

Balance, rhythm, emphasis, visual and scale all can be seen in this project of owner sir Ebrahim Said Rashed Almheiri& Ali MuhammadAhli.

The beautyof lines and geometry createsa unique combination of comfort and depth with a challenge of small plot area..

To make your dream projectcome true, clickthe link below

www.shaamArchitects.com