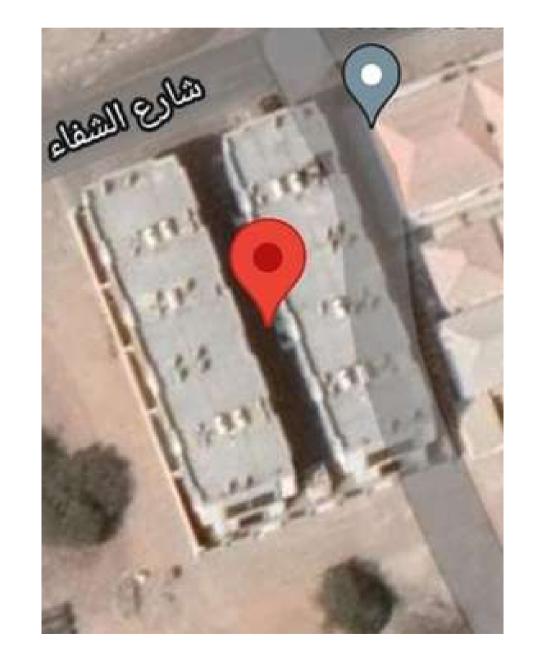

Proudly presenting the gorgeous projectnumber 409, 410 in RAK, United Arab Emirates.

This group of 20 villas buildingG+1 located in Al-Oraibi area - represents a modern design and a cozy lane with 16,000,000 budget within Al Asim buildingcontracting LLC.

This villas illustrates how architecture can communicate so wisely with its surroundings to bring its best form.

Balance, rhythm, emphasis, visual and scale all can be seen in this project of owner sir Ebrahim Said Rashed Almheiri& Ali MuhammadAhli.

The beautyof lines and geometry createsa unique combination of comfort and depth with a challenge of small plot area..

To make your dream projectcome true, clickthe link below

www.shaamArchitects.com